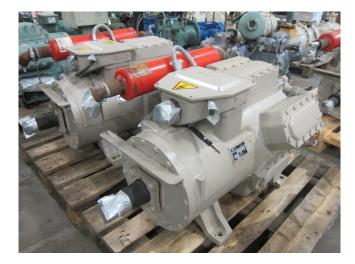

### Trane CRHR500A2HBT

### **Specifications**

| Brand           | Trane                |
|-----------------|----------------------|
| Туре            | CRHR500A2HBT         |
| Refrigerant     | Freon                |
| kW at 0ºC/+40ºC | 146,8                |
| Remarks         | R404a - R22 or other |
|                 | freon types          |
| Sizes           | 1050x600x600 mm      |
|                 | (LxWxH)              |
| Stock           | 1                    |
|                 |                      |

#### Used Trane CRHR500A2HBT

Used Semi-hermetic Trane CRHR500A2HBT compressor. \*Why choose for HOSBV? Were not only the largest used refrigeration specialist in Europe, but also, we deliver all equipment including an extensive test, warranty and industrial cleaning. \*Optional we can also perform a new paint job and arrange the logistics.