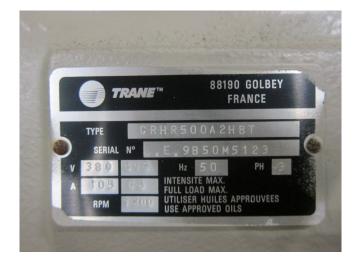

### Trane CRHR500A2HBT

### **Specifications**

| Brand           | Trane                |
|-----------------|----------------------|
| Туре            | CRHR500A2HBT         |
| Refrigerant     | Freon                |
| kW at 0ºC/+40ºC | 146,8                |
| Remarks         | R404a - R22 or other |
|                 | freon types          |
| Sizes           | 1050x600x600 mm      |
|                 | (LxWxH)              |
| Stock           | 1                    |
|                 |                      |

#### Used Trane CRHR500A2HBT

Used Semi-hermetic Trane CRHR500A2HBT compressor. \*Why choose for HOSBV? Were not only the largest used refrigeration specialist in Europe, but also, we deliver all equipment including an extensive test, warranty and industrial cleaning. \*Optional we can also perform a new paint job and arrange the logistics.