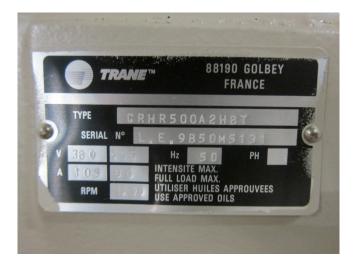

### Trane CRHR500A2HBT

### **Specifications**

| Brand           | Trane                |
|-----------------|----------------------|
| Туре            | CRHR500A2HBT         |
| Refrigerant     | Freon                |
| kW at 0ºC/+40ºC | 146,8                |
| Remarks         | R404a - R22 or other |
|                 | freon types          |
| Sizes           | 1050x600x600 mm      |
|                 | (LxWxH)              |
| Stock           | 1                    |
|                 |                      |

#### Used Trane CRHR500A2HBT

Used Semi-hermetic Trane CRHR500A2HBT compressor. \*Why choose for HOSBV? Were not only the largest used refrigeration specialist in Europe, but also, we deliver all equipment including an extensive test, warranty and industrial cleaning. \*Optional we can also perform a new paint job and arrange the logistics.