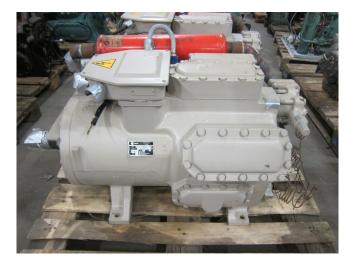

### Trane CRHR500A2HBT

### **Specifications**

| Brand           | Trane                |
|-----------------|----------------------|
| Туре            | CRHR500A2HBT         |
| Refrigerant     | Freon                |
| kW at 0ºC/+40ºC | 146,8                |
| Remarks         | R404a - R22 or other |
|                 | freon types          |
| Sizes           | 1050x600x600 mm      |
|                 | (LxWxH)              |
| Stock           | 1                    |
|                 |                      |

#### Used Trane CRHR500A2HBT

Used Semi-hermetic Trane CRHR500A2HBT compressor. \*Why choose for HOSBV? Were not only the largest used refrigeration specialist in Europe, but also, we deliver all equipment including an extensive test, warranty and industrial cleaning. \*Optional we can also perform a new paint job and arrange the logistics.