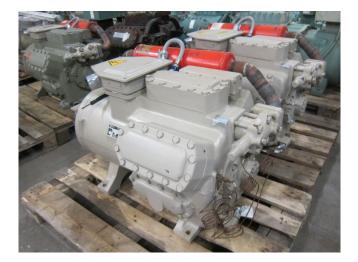

### Trane CRHR500A2HBT

### **Specifications**

| Brand           | Trane                |
|-----------------|----------------------|
| Туре            | CRHR500A2HBT         |
| Refrigerant     | Freon                |
| kW at 0ºC/+40ºC | 146,8                |
| Remarks         | R404a - R22 or other |
|                 | freon types          |
| Sizes           | 1050x600x600 mm      |
|                 | (LxWxH)              |
| Stock           | 1                    |
|                 |                      |

#### Used Trane CRHR500A2HBT

Used Semi-hermetic Trane CRHR500A2HBT compressor. \*Why choose for HOSBV? Were not only the largest used refrigeration specialist in Europe, but also, we deliver all equipment including an extensive test, warranty and industrial cleaning. \*Optional we can also perform a new paint job and arrange the logistics.