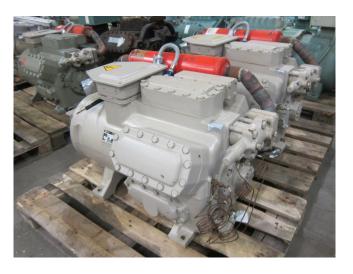

### Trane CRHR500A2HBT

### **Specifications**

| Brand           | Trane                |
|-----------------|----------------------|
| Туре            | CRHR500A2HBT         |
| Refrigerant     | Freon                |
| kW at 0ºC/+40ºC | 146,8                |
| Remarks         | R404a - R22 or other |
|                 | freon types          |
| Sizes           | 1050x600x600 mm      |
|                 | (LxWxH)              |
| Stock           | 1                    |
|                 |                      |

#### Used Trane CRHR500A2HBT

Used Semi-hermetic Trane CRHR500A2HBT compressor. \*Why choose for HOSBV? Were not only the largest used refrigeration specialist in Europe, but also, we deliver all equipment including an extensive test, warranty and industrial cleaning. \*Optional we can also perform a new paint job and arrange the logistics.